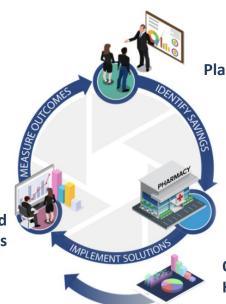

## **Our Customer Success Teams**

A team of Innovu experts analyzes complex data sets to identify actionable savings opportunities for your clients.

Implement Solutions and Measure Outcomes

**Planning Meeting** 

Engagement Meeting with Employer

**Onboard Additional Human Capital Data** 