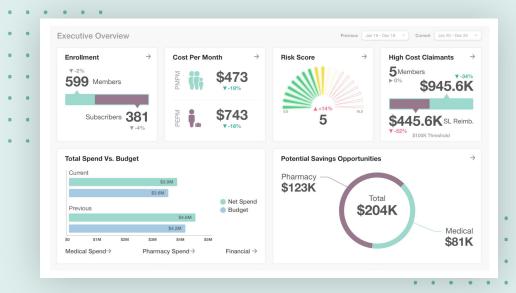

# **Lens: Our Data & Analytics Platform**

The Innovu LENS platform provides a comprehensive set of data points in clear and understandable dashboards and reports to help guide client decisions and drive meaningful savings strategies.