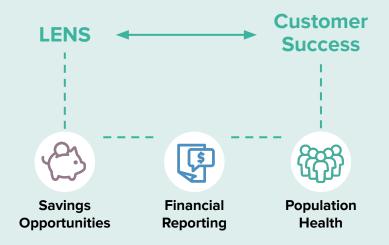

# **High Tech + High Touch**

Innovu provides advisors with our cutting-edge LENS platform, coupled with Customer Success experts. This total solution will drive savings opportunities for employers, provide financial reporting and the tools for plan sponsors to adhere to the Consolidated Appropriations Act.

# **Lens: Our Data & Analytics Platform**

The Innovu LENS platform provides a comprehensive set of data points in clear and understandable dashboards and reports to help guide client decisions and drive meaningful savings strategies.